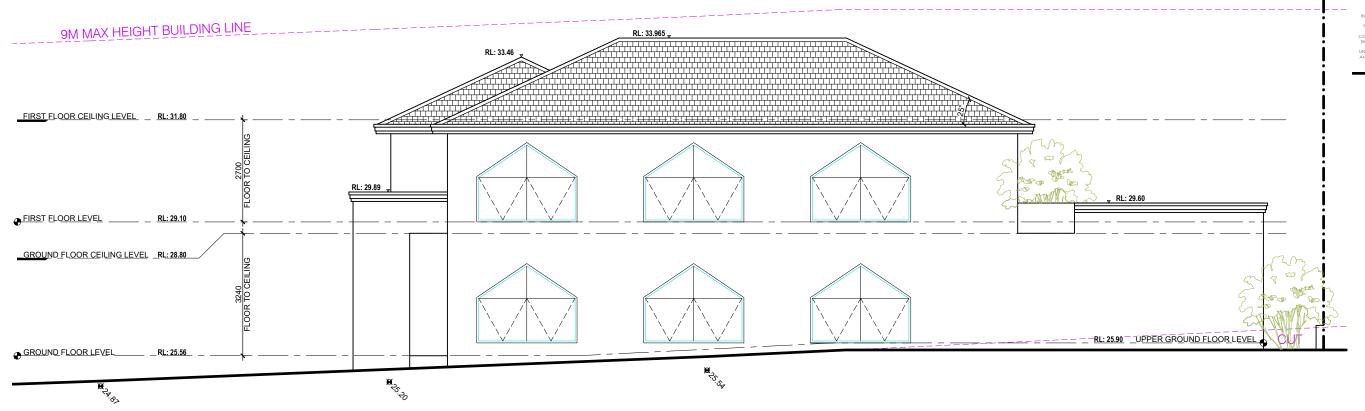

2. PROPOSED EASTERN ELEVATION

| PROJECT DETAILS  NEW DEVELOPMENT  21-23 ELLIS STREET, CONDELL PARK NSW 2200  CLIENT DETAILS  MR NAFTI  DRAWING TITLE  PROPOSED  ELEVATIONS 1 & 2  DRAWIN SK  DESIGNED  FB  CHECK  FB  CHECK  FB  DATE DRAWIN  MAY 2022  DRAWING SCALE  MAY 2022  T: 100  A3  1:125 @ A1  1:125 @ A3  1:707 @ A4 | DEVELOPMENT APP.                 |
|-------------------------------------------------------------------------------------------------------------------------------------------------------------------------------------------------------------------------------------------------------------------------------------------------|----------------------------------|
| CONDELL PARK NSW 2200  CLIENT DETAILS  MR NAFTI  DRAWING TITLE  PROPOSED  ELEVATIONS 1 & 2  DRAWN  SK  DESIGNED  FB  CHECK  FB  DATE DRAWN  MAY 2022  DRAWING SCALE  1: 100  A3  0 1m 2m 3m 4m 5m 7.5m 10m 1                                                                                    |                                  |
| MR NAFTI  DRAWING TITLE  PROPOSED  ELEVATIONS 1 & 2  DRAWN SK  DESIGNED  FB  CHECK FB  DATE DRAWN MAY 2022  DRAWING SCALE 1: 100  A3  0 1m 2m 3m 4m 5m 7.5m 10m 1                                                                                                                               | •                                |
| PROPOSED ELEVATIONS 1 & 2  DRAWN SK  DESIGNED FB  CHECK FB  DATE DRAWN MAY 2022 DRAWING SCALE 1: 100 A3  0 1m 2m 3m 4m 5m 7.5m 10m 1                                                                                                                                                            |                                  |
| SK  DESIGNED  FB  CHECK  FB  DATE DRAWN  MAY 2022  DRAWING SCALE  1: 100  A3  1 1 100  A3                                                                                                                                                                                                       | PROPOSED                         |
| FB CHECK FB DATE DRAWN DRAWING SCALE SHEET 1: 100 A3                                                                                                                                                                                                                                            |                                  |
| FB DATE DRAWN DRAWING SCALE SHEET 1: 100 A3 A3 A3 A 4m 5m 7.5m 10m 1                                                                                                                                                                                                                            |                                  |
| MAY 2022 1 : 100 A3                                                                                                                                                                                                                                                                             |                                  |
|                                                                                                                                                                                                                                                                                                 |                                  |
| 1:125 @ A1 • 1:250 @ A3 • 1:707 @ A4                                                                                                                                                                                                                                                            |                                  |
|                                                                                                                                                                                                                                                                                                 | 1:125 @ A1 1:250 @ A3 1:707 @ A4 |