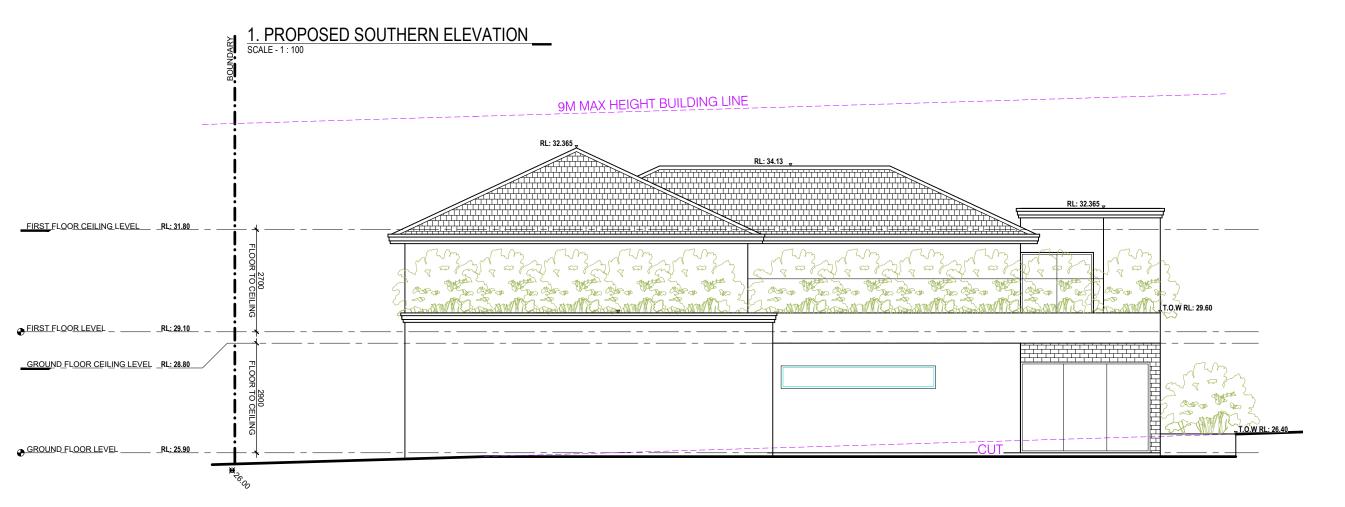

| PROJECT DETAILS  NEW DEVELOPMENT  21-23 ELLIS STREET, CONDELL PARK NSW 2200  CLIENT DETAILS  MR NAFTI  DRAWING TITLE  PROPOSED  ELEVATIONS 1 & 2  DRAWIN SK  DESIGNED  FB  CHECK  FB  CHECK  FB  DATE DRAWIN  MAY 2022  DRAWING SCALE  MAY 2022  T: 100  A3  1:125 @ A1  1:125 @ A3  1:707 @ A4 | DEVELOPMENT APP.                 |
|-------------------------------------------------------------------------------------------------------------------------------------------------------------------------------------------------------------------------------------------------------------------------------------------------|----------------------------------|
| CONDELL PARK NSW 2200  CLIENT DETAILS  MR NAFTI  DRAWING TITLE  PROPOSED  ELEVATIONS 1 & 2  DRAWN  SK  DESIGNED  FB  CHECK  FB  DATE DRAWN  MAY 2022  DRAWING SCALE  1: 100  A3  0 1m 2m 3m 4m 5m 7.5m 10m 1                                                                                    |                                  |
| MR NAFTI  DRAWING TITLE  PROPOSED  ELEVATIONS 1 & 2  DRAWN SK  DESIGNED  FB  CHECK FB  DATE DRAWN MAY 2022  DRAWING SCALE 1: 100  A3  0 1m 2m 3m 4m 5m 7.5m 10m 1                                                                                                                               | •                                |
| PROPOSED ELEVATIONS 1 & 2  DRAWN SK  DESIGNED FB  CHECK FB  DATE DRAWN MAY 2022 DRAWING SCALE 1: 100 A3  0 1m 2m 3m 4m 5m 7.5m 10m 1                                                                                                                                                            |                                  |
| SK  DESIGNED  FB  CHECK  FB  DATE DRAWN  MAY 2022  DRAWING SCALE  1: 100  A3  1 1 100  A3                                                                                                                                                                                                       | PROPOSED                         |
| FB CHECK FB DATE DRAWN DRAWING SCALE SHEET 1: 100 A3                                                                                                                                                                                                                                            |                                  |
| FB DATE DRAWN DRAWING SCALE SHEET 1: 100 A3 A3 A3 A 4m 5m 7.5m 10m 1                                                                                                                                                                                                                            |                                  |
| MAY 2022 1 : 100 A3                                                                                                                                                                                                                                                                             |                                  |
|                                                                                                                                                                                                                                                                                                 |                                  |
| 1:125 @ A1 • 1:250 @ A3 • 1:707 @ A4                                                                                                                                                                                                                                                            |                                  |
|                                                                                                                                                                                                                                                                                                 | 1:125 @ A1 1:250 @ A3 1:707 @ A4 |